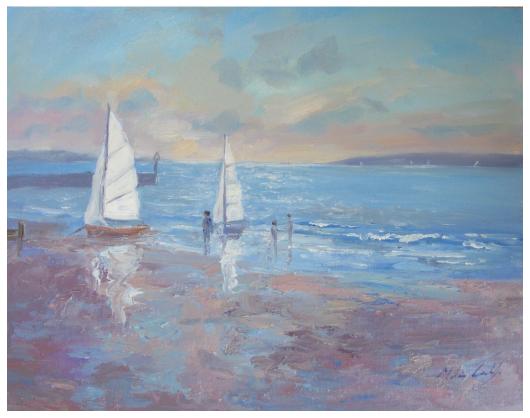

## Melanie Cambridge Fine Art

Painted after a trip to Lee on Solent. Working from sketches and photographs taken during my visit.

Back in the studio, I wanted to experiment with texture so there is a lot of Cold Wax Medium in this oil painting, most of which was painted with a knife, even the reflections.

The soft blues and mauves create a wonderful unity, helping to capture the late afternoon light.

Dinghies, Lee on Solent - £ 420.00 (framed size: 44 x 54cm)

This painting is available to purchase direct from my website, shipped within the UK postage free. For overseas shipping, please contact me in advance. Alternatively, if you wish to visit my North Downs Studio in South London you may collect in person, by arrangement. Supplied in a modern white contemporary frame as shown above. If you wish to purchase it without this frame, I offer a £30.00 reduction in price.